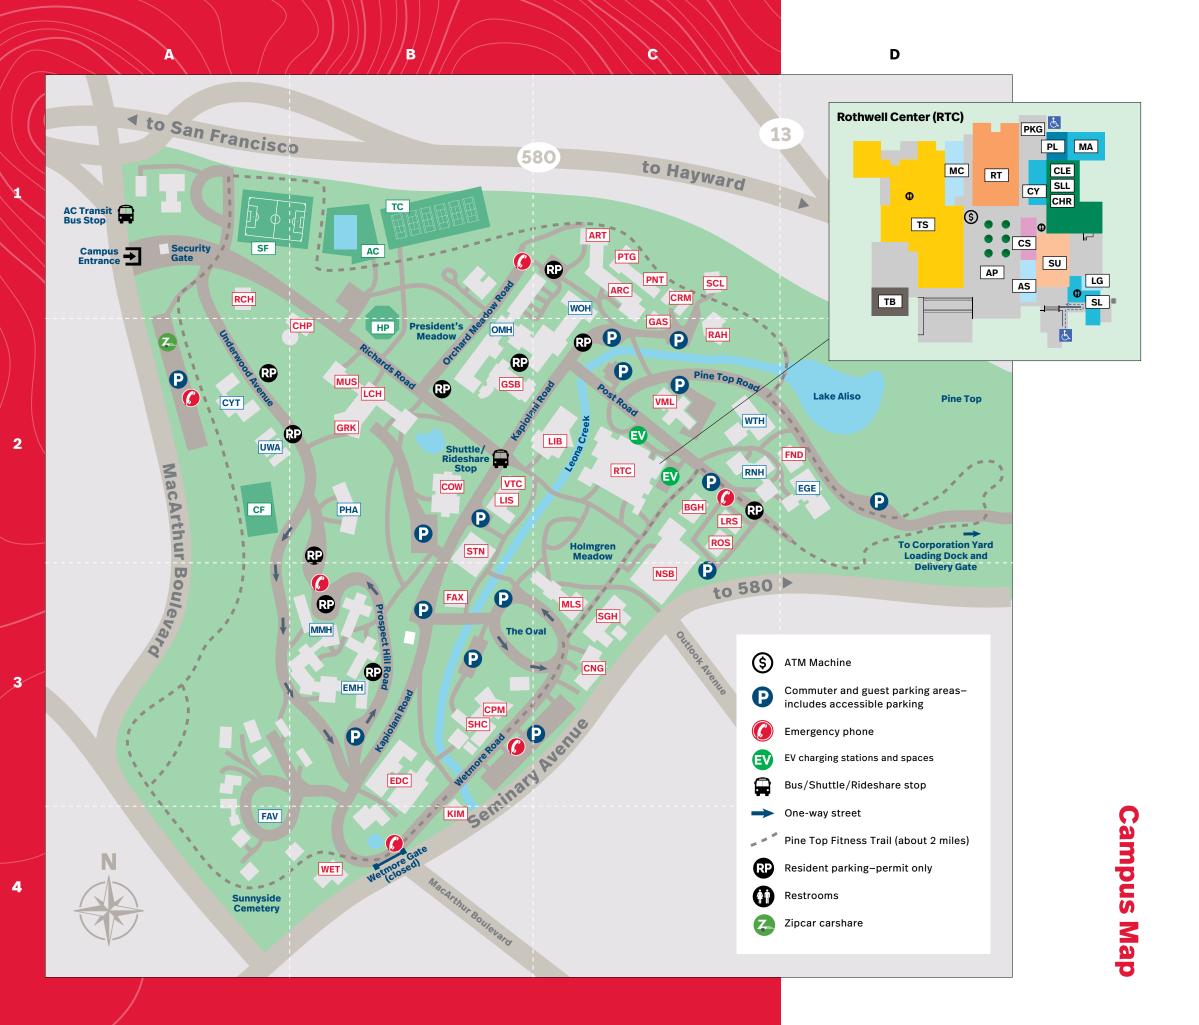

- C1 Aron Art Center (ARC)
- C2 Botanic Garden/

- B2 Chapel (CHP)

- C2 F. W. Olin Library (LIB)
- B2 Greek Theatre (GRK)
- B4 Kimball House (KIM)
- C2 Larsen House (LRS)
- B2 Lisser Hall (LIS)

- **Academic and Service Buildings**
- C1 Art Museum (ART)
- Gaia House (BGH)
- C3 Carnegie Hall (CNG)
- C1 Ceramics Studio (CRM)
- B2 Cowell (COW)
- B3 CPM (CPM)
- B3 Education Complex/ Children's School (EDC)
- B3 Fine Arts Annex (FAX)
- D2 Founders Commons (FND)
- C2 Graduate Art Studios (GAS)

# **Residential Buildings**

- D2 Ege Hall (EGE)
- A4 Faculty Village (FAV)
- B3 Mary Morse Hall (MMH)
- B2 Orchard Meadow Hall (OMH)
- B2 Prospect Hill Apartments (PHA)

- C2 White Hall (WTH)

### Recreation

- B2 Haas Pavilion (HP)

- B4 Wetmore Lodge (WET)
- C2 Vera M. Long Building (VML)

Center for Leadership, Equity,

and Excellence (CLE)

Community Health Resource

Center (CHR)

Cyclone Rec Room (CY)

LGBTQIA2S Space (LG)

Mail & Copy Center (MC)

Package Lockers (PKG)

Mary Atkins Legacy Lounge (MA)

Prieto Tech Bar (TB)

Parenting Lounge (PL)

B3 Student Health Center (SHC)

B2 Littlefield Concert Hall (LCH)

B2 Lokey School (GSB) C3 Mills Hall (MLS)

Building (NSB)

B2 Music Building (MUS)

C1 Painting Studio (PNT)

A1 Richards Lodge (RCH)

C2 Rothwell Center (RTC)

C1 Sculpture Studio (SCL)

C2 Ross House (ROS)

C3 Sage Hall (SGH)

B2 Stern Hall (STN)

C1 Photography Studio (PTG)

C2 Reinhardt Alumnae House (RAH)

C3 Moore Natural Sciences

B2 Visitor Center (VTC)

## **Rothwell Center**

Adams Plaza (AP)

Apparel Store (AS)

Café Suzie (CS)

A2 Courtyard Townhouses (CYT)

B3 Ethel Moore Hall (EMH)

- C2 Reinhardt Hall (RNH)
- A2 Underwood Apartments (UWA)
- C1 Warren Olney Hall (WOH)

- A2 Community Farm (CF)
- A1 Hellman Soccer Field (SF)
- B1 Meyer Tennis Courts (TC)
- B1 Trefethen Aquatic Center (AC)

- Solidarity Lounge (SL)
- Rothwell Theater (RT)
- Student Leadership Lounge (SLL) Student Union (SU)
- Tea Shop (TS)